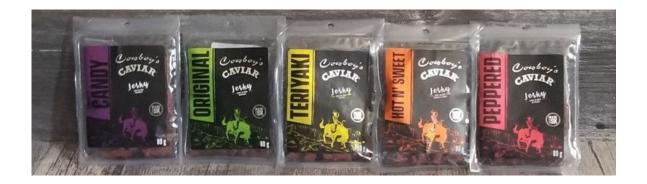

## SCC Pi Day Bingo

Cowboy Caviar Fundraiser is due Thursday, April 11th. For each bag of Caviar our school will receive \$5. Thank you to everyone for your support!!

Dental Hygienist will be here to Clean the teeth of the Kindergarten, Grade 1,2 &7's Monday, April 15th.