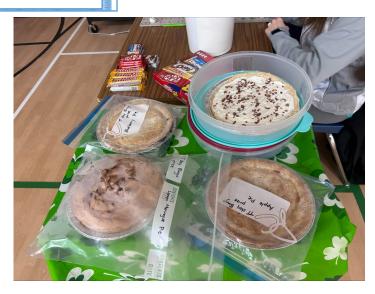

## SCC Pi Day Bingo

Cowboy Caviar Fundraiser is due Thursday, April 11th. For each bag of Caviar our school will receive \$5. Thank you to everyone for your support!!

Dental Hygienist will be here to Clean the teeth of the Kindergarten, Grade 1,2 &7's Monday, April 15th.

## SCC

Thank you for coming to the PI DAY BINGO night! Congratulations to all the pi(e) winners!!

Mark your calendars for May 10 and join us for muffins and donuts at 8:30 at the school, just in time for Mother's Day!