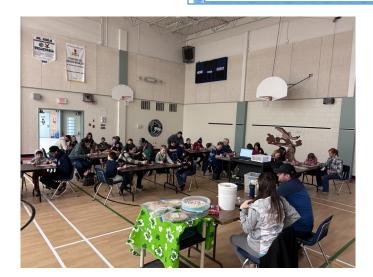

## SCC Pi Day Bingo

Cowboy Caviar Fundraiser is due Thursday, April 11th. For each bag of Caviar our school will receive \$5. Thank you to everyone for your support!!

Dental Hygienist will be here to Clean the teeth of the Kindergarten, Grade 1,2 &7's Monday, April 15th.

## SCC

Thank you for coming to the PI DAY BINGO night! Congratulations to all the pi(e) winners!!

Mark your calendars for May 10 and join us for muffins and donuts at 8:30 at the school, just in time for Mother's Day!