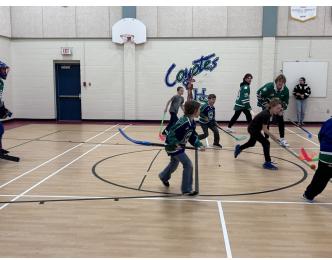

ood bank with a great donation which they in turn used to support the Hodgeville Community with. We at Hodgeville School are so lucky we have such an amazing group of SCC members. We cannot thank you enough for all that you volunteer to do.

We appreciated all the parents/Guardians who came out for parent teacher interviews this month. One of the best parts of being a teacher is being able to share and celebrate our students' achievements with their parents.

I hope all of you have a great Easter to start off your Spring Break. Hopefully with this warm weather we can all get to spend some needed family time together outdoors!

> Candice Fischer Principal, Hodgeville School





Milk Week





#### **Oreo Cookie Dunking!**







### Rock your Socks Brain Walk





## **Bronco Visit**







## SCC Pi Day Bingo







Cowboy Caviar Fundraiser is due Thursday, April 11th. For each bag of Caviar our school will receive \$5. Thank you to everyone for your support!!



Dental Hygienist will be here to Clean the teeth of the Kindergarten, Grade 1,2 &7's Monday, April 15th.

## SCC

Thank you for coming to the PI DAY BINGO night! Congratulations to all the pi(e) winners!!

Mark your calendars for May 10 and join us for muffins and donuts at 8:30 at the school, just in time for Mother's Day!

NEXT MEETING April 18, 7PM





| Sunday | Monday                            | Tuesday                                  | Wednesday            | Thursday                    | Friday    | Saturday |
|--------|-----------------------------------|------------------------------------------|-------