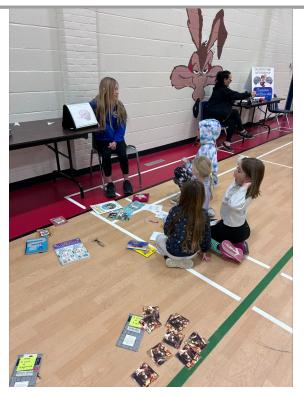

o provide the Gravelbourg food bank with a great donation which they in turn used to support the Hodgeville Community with. We at Hodgeville School are so lucky we have such an amazing group of SCC members. We cannot thank you enough for all that you volunteer to do.

We appreciated all the parents/Guardians who came out for parent teacher interviews this month. One of the best parts of being a teacher is being able to share and celebrate our students' achievements with their parents.

I hope all of you have a great Easter to start off your Spring Break. Hopefully with this warm weather we can all get to spend some needed family time together outdoors!

> Candice Fischer Principal, Hodgeville School





Milk Week





#### **Oreo Cookie Dunking!**







### Rock your Socks Brain Walk





## **Bronco Visit**







## SCC Pi Day Bingo







Cowboy Caviar Fundraiser is due Thursday, April 11th. For each bag of Caviar our school will receive \$5. Thank you to everyone for your support!!



Dental Hygienist will be here to Clean the teeth of the Kindergarten, Grade 1,2 &7's Monday, April 15th.

## SCC

Thank you for coming to the PI DAY BINGO night! Congratulations to all the pi(e) winners!!

Mark your calendars for May 10 and join us for muffins and donuts at 8:30 at the school, just in time for Mother's Day!

NEXT MEETING April 18, 7PM





| Sunday | Monday                            | Tuesday                                  | Wednesday            | Thursday                    | Friday    | Saturday |
|--------|-----------------------------------|-----------------------